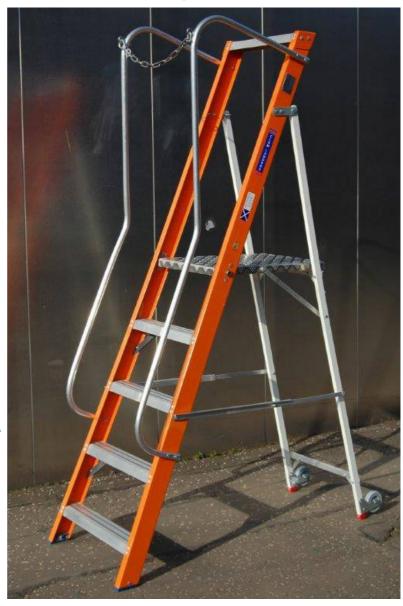

## **Clow AR Platform Step**

The Clow Aluglas AR "All Round"
Platform Step is a high quality, robust
and extremely durable step offering
safe all round access from a strong
supporting platform.

Manufactured with wide non-slip treads, heavy duty handrails and a front handrail positioned 950mm above the platform deck this step offers a stable and safe access platform.

Additional safety via means of a guardrail chain or optional guardrail bar fully encloses the operative in a 360° working environment.

The combination of heavy duty glassfibre stiles, industrial strength aluminium treads and sturdy transport wheels positioned on the back stiles make this step rigid, stable and easily manoeuvrable.

With glassfibre front and back stiles this step is electrically insulated to 25,000 volts and satisfies the requirements of the American National ANSI 14.5 standard.

Clow Aluglas Ladders and Steps conform with European Standard EN131 and support a maximum static vertical load of 150kg.