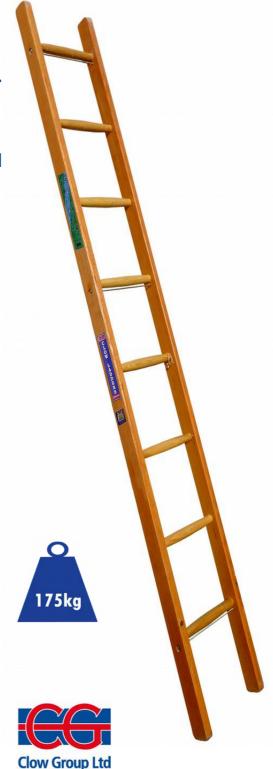

## Clow Single-Section Timber Ladder to BS 1129 Class 1

The Clow Single Section Ladder is a single section wooden ladder designed to meet all the basic requirements of BS 1129 Class 1 and offers a maximum load in position of use of 175kg.

The ladder's stiles are manufactured from carefully selected Doualas Fir and the wooden rungs are turned from high quality straight grained Hickory. The rungs themselves are tapered and glued into the ladder stiles to prevent moisture from adversely affecting the strength of the joint between the rungs and ladder stiles.

Available in lengths from 8' to 20', (2.43m to 6.10m), the Clow Single Section Ladder offers a straightforward and robust access solution.

This ladder is available as either an all timber construction or with wire reinforcement to provide extra strength. With a Class 1 rating this ladder will safely support a maximum load of 175kg.