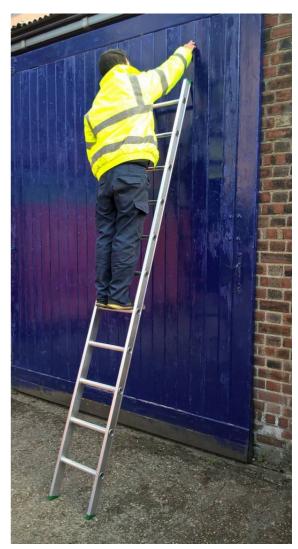

## **Clow EN131 Aluminium Single Section Ladders**

Clow EN131 Aluminium Light Trade Single Section Ladders are designed for the needs of the commercial and light trade building and construction industries.

These ladders are also highly recommended for heavy duty DIY use.

Produced at the Clow Group's West Midlands Ladder Factory, these ladders feature strong aluminium box section stiles designed with a special recess to protect the end of the rungs, are fitted with deep 'D' shaped rungs for comfort and safety and large angled PVC block safety feet for a secure footing.