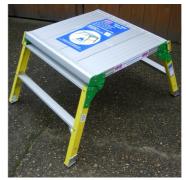

## **Clow Step Bench**

The Clow Step Bench features a large, stable 600 x 600mm non-slip aluminium platform with strong, heavy duty hinges.

It's robust construction offers a strong and stable platform capable of safely supporting a Safe Working Load of up to 150kg. With it's folding legs and light weight, the Clow Step Bench is easy to transport and manouevre.

**Approximate Dimensions:** 

Platform Height: 470mm

Platform Area: 600mm x 600mm

The Clow Step Bench is available with either aluminium, (SBA), or insulated glassfibre legs, (SBGRP), ideal for use within the electrical trade. Clow Step
Bench