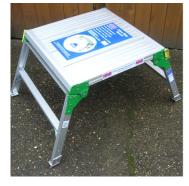

## **Clow Step Bench**

The Clow Step Bench features a large, stable 600 x 600mm non-slip aluminium platform with strong, heavy duty hinges.

It's robust construction offers a strong and stable platform capable of safely supporting a Safe Working Load of up to 150kg. With it's folding legs and light weight, the Clow Step Bench is easy to transport and manouevre.

**Approximate Dimensions:** 

Platform Height: 470mm

Platform Area: 600mm x 600mm

The Clow Step Bench is available with either aluminium, (SBA), or insulated glassfibre legs, (SBGRP), ideal for use within the electrical trade. Clow Step
Bench