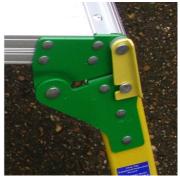

## **Clow Step Bench**

The Clow Step Bench features a large, stable 600 x 600mm non-slip aluminium platform with strong, heavy duty hinges.

It's robust construction offers a strong and stable platform capable of safely supporting a Safe Working Load of up to 150kg. With it's folding legs and light weight, the Clow Step Bench is easy to transport and manouevre.

Code: SBA (Aluminium)

Large Non-Slip Platform

Strong, Heavy Duty Hinge:

Lightweight - only 7.6kg

Maximum Safe Working Lo

Clow Step
Bench

Code: SBGRP (Glassfibre)

x \$50mm × 480mm
x 640mm × 220mm
Large Non-Slip Platform