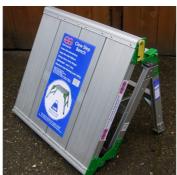

## **Clow Step Bench**

The Clow Step Bench features a large, stable 600 x 600mm non-slip aluminium platform with strong, heavy duty hinges.

It's robust construction offers a strong and stable platform capable of safely supporting a Safe Working Load of up to 150kg. With it's folding legs and light weight, the Clow Step Bench is easy to transport and manouevre.

des user, 1006 2007
Strong, Heavy Duty Hinges
Lightweight - only 7.6kg

Maximum Safe Working Load 150kg

reet, Glost
Out. Enal. enquire

Clow Code According to the Code Ac

Clow Group Ltd

Open Dimensions: 945mm x 690mm x 470mm Closed Dimension: 610mm x 690mm x 210mm Approximate Weights: SBA/SBGRP: 6.8kg/7.6kg