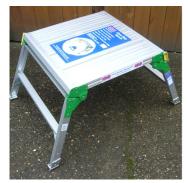

## **Clow Step Bench**

The Clow Step Bench features a large, stable 600 x 600mm non-slip aluminium platform with strong, heavy duty hinges.

It's robust construction offers a strong and stable platform capable of safely supporting a Safe Working Load of up to 150kg. With it's folding legs and light weight, the Clow Step Bench is easy to transport and manouevre.

Maximum Safe Working Load 150kg

Platform Area: 600mm x 600mm

Platform Height: 470mm

Open Dimensions: 945mm x 690mm x 470mm Closed Dimension: 610mm x 690mm x 210mm Approximate Weights: SBA/SBGRP: 6.8kg/7.6kg