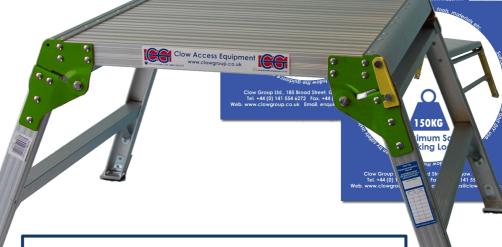

## **Clow Step Bench**

The Clow Step Bench features a large, stable 600 x 600mm non-slip aluminium platform with strong, heavy duty hinges.

It's robust construction offers a strong and stable platform capable of safely supporting a Safe Working Load of up to 150kg. With it's folding legs and light weight, the Clow Step Bench is easy to transport and manouevre.

The Clow Step Bench is available with either aluminium. (SBA), or insulated glassfibre legs, (SBGRP), ideal for use within the electrical trade.

**Clow Group Ltd** 

**Clow Step** Bench Code: SBA (Aluminium) Large Non-Slip Platform

Strong, Heavy Duty Hinges Lightweight - only 7.6kg Maximum Safe Working Lc Clow Group Ltd

Clow Step Bench

Code: SBGRP (Glassfibre) Large Non-Slip Platform Strong, Heavy Duty Hinges Lightweight - only 7.6kg