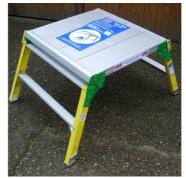

## **Clow Step Bench**

The Clow Step Bench features a large, stable 600 x 600mm non-slip aluminium platform with strong, heavy duty hinges.

It's robust construction offers a strong and stable platform capable of safely supporting a Safe Working Load of up to 150kg. With it's folding legs and light weight, the Clow Step Bench is easy to transport and manouevre.

Maximum Safe Working Load 150kg

Platform Area: 600mm x 600mm

Platform Height: 470mm

Open Dimensions: 945mm x 690mm x 470mm Closed Dimension: 610mm x 690mm x 210mm Approximate Weights: SBA/SBGRP: 6.8kg/7.6kg