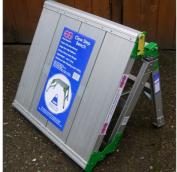

## **Clow Step Bench**

The Clow Step Bench features a large, stable 600 x 600mm non-slip aluminium platform with strong, heavy duty hinges.

It's robust construction offers a strong and stable platform capable of safely supporting a Safe Working Load of up to 150kg. With it's folding legs and light weight, the Clow Step Bench is easy to transport and manouevre.

Strong, Heavy Duty Hinges Lightweight - only 7.6kg Maximum Safe Working Lc Clow Group Ltd

Clow Step Bench

Code: SBGRP (Glassfibre) Large Non-Slip Platform Strong, Heavy Duty Hinges Lightweight - only 7.6kg