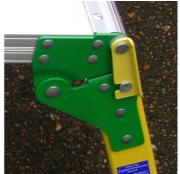

## **Clow Step Bench**

The Clow Step Bench features a large, stable 600 x 600mm non-slip aluminium platform with strong, heavy duty hinges.

It's robust construction offers a strong and stable platform capable of safely supporting a Safe Working Load of up to 150kg. With it's folding legs and light weight, the Clow Step Bench is easy to transport and manouevre.

Strong, Heavy Duty Hinges Lightweight - only 7.6kg Maximum Safe Working Lc Clow Group Ltd

Clow Step Bench

Code: SBGRP (Glassfibre) Large Non-Slip Platform Strong, Heavy Duty Hinges Lightweight - only 7.6kg