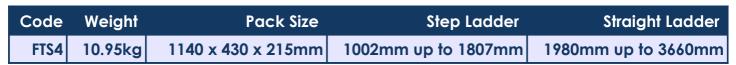

## Foldable Telescopic Step (FTS4)

The Foldable Telescopic Step offers three useful products in one ladder: this ladder can be used as a Extendable Straight Section Ladder, an Extendable Stairwell Ladder and as an

Extendable A-Frame Ladder. Conforming with EN131 this ladder

supports a maximum static vertical load of 150kg.

With an aluminium construction this ladder features a heavy duty locking mechanism for maximum safety and extendable legs for maximum versatility. Slip resistant feet and a long horizontal bar offer extra stability. Folds flat for easy storage.