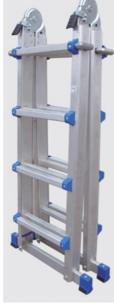

## Foldable Telescopic Step (FTS4)

The Foldable Telescopic Step offers three useful products in one ladder: this ladder can be used as a Extendable Straight Section Ladder, an Extendable Stairwell Ladder and as an

Extendable A-Frame Ladder. Conforming with EN131 this ladder

supports a maximum static vertical load of 150kg.

With an aluminium construction this ladder features a heavy duty locking mechanism for maximum safety and extendable legs for maximum versatility. Slip resistant feet and a long horizontal bar offer extra stability. Folds flat for easy storage.