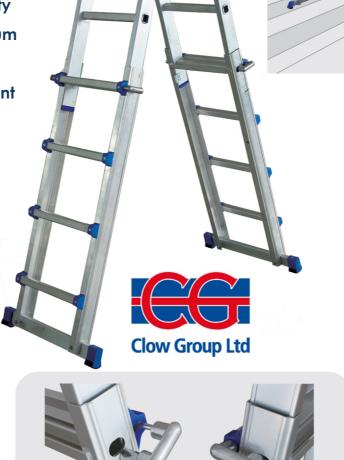

## Foldable Telescopic Step (FTS4)

The Foldable Telescopic Step offers three useful products in one ladder: this ladder can be used as a Extendable Straight Section Ladder, an Extendable Stairwell Ladder and as an

Extendable A-Frame Ladder. Conforming with EN131 this ladder

supports a maximum static vertical load of 150kg.

With an aluminium construction this ladder features a heavy duty locking mechanism for maximum safety and extendable legs for maximum versatility. Slip resistant feet and a long horizontal bar offer extra stability. Folds flat for easy storage.