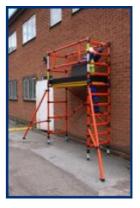

## Fibreglass Folscaf Platform

The Fibreglass Folscaf has been designed to accommodate the requirement for a lightweight folding platform, which also must provide insulation whilst working on electrical installations. Supplied with a one-piece folding bottom section which ensures the base of the platform can be positioned in 500mm increments up to 1860mm on the standard unit. A guardrail section with toeboards, and an extension section are available to provide a maximum platform height of 2860mm. To allow safe access to the platform one side frame has rungs at 250mm centres; the rungs are serrated giving an anti-slip surface.

Folding one-piece base section

Integral Ladder Access

|                       | Base Section<br>& Platform |      |      | With Guardrail<br>Toeboard &<br>Stabilisers | With Extension<br>Frames |      |
|-----------------------|----------------------------|------|------|---------------------------------------------|--------------------------|------|
| Platform Heights (mm) | 360                        | 860  | 1360 | 1860                                        | 2360                     | 2860 |
| Overall Length (mm)   | 2040                       | 2040 | 2040 | 2040                                        | 2040                     | 2040 |
| Overall Width (mm)    | 750                        | 750  | 750  | 750                                         | 750                      | 750  |
| Platform Width (mm)   | 600                        | 600  | 600  | 600                                         | 600                      | 600  |