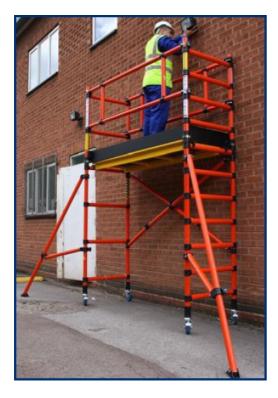

## Fibreglass Folscaf Platform

The Fibreglass Folscaf has been designed to accommodate the requirement for a lightweight folding platform, which also must provide insulation whilst working on electrical installations. Supplied with a one-piece folding bottom section which ensures the base of the platform can be positioned in 500mm increments up to 1860mm on the standard unit. A guardrail section with toeboards, and an extension section are available to provide a maximum platform height of 2860mm. To allow safe access to the platform one side frame has rungs at 250mm centres; the rungs are serrated giving an anti-slip surface.

Folding one-piece base section

Integral Ladder Access

|                       | Base Section<br>& Platform |      |      | With Guardrail<br>Toeboard &<br>Stabilisers | With Extension<br>Frames |      |
|-----------------------|----------------------------|------|------|---------------------------------------------|--------------------------|------|
| Platform Heights (mm) | 360                        | 860  | 1360 | 1860                                        | 2360                     | 2860 |
| Overall Length (mm)   | 2040                       | 2040 | 2040 | 2040                                        | 2040                     | 2040 |
| Overall Width (mm)    | 750                        | 750  | 750  | 750                                         | 750                      | 750  |
| Platform Width (mm)   | 600                        | 600  | 600  | 600                                         | 600                      | 600  |