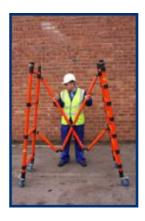

Folding one-piece base section

Integral Ladder Access

|                       | Base Section<br>& Platform |      |      | With Guardrail<br>Toeboard &<br>Stabilisers | With Extension<br>Frames |      |
|-----------------------|----------------------------|------|------|---------------------------------------------|--------------------------|------|
| Platform Heights (mm) | 360                        | 860  | 1360 | 1860                                        | 2360                     | 2860 |
| Overall Length (mm)   | 2040                       | 2040 | 2040 | 2040                                        | 2040                     | 2040 |
| Overall Width (mm)    | 750                        | 750  | 750  | 750                                         | 750                      | 750  |
| Platform Width (mm)   | 600                        | 600  | 600  | 600                                         | 600                      | 600  |