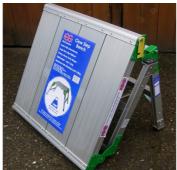

## **Clow Step Bench**

The Clow Step Bench features a large. stable 600 x 600mm non-slip aluminium platform with strong, heavy duty hinges.

It's robust construction offers a strong and stable platform capable of safely supporting a Safe Working Load of up to 150kg. With it's folding legs and light weight, the Clow Step Bench is easy to transport and manouevre.

Clow Access Equipment

**Approximate Dimensions:** 

Platform Area: 600mm x 600mm

Platform Height: 470mm

Open Dimensions: 945mm x 690mm x 470mm Closed Dimension: 610mm x 690mm x 210mm Approximate Weights: SBA/SBGRP: 6.8kg/7.6kg