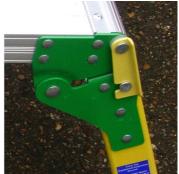

## **Clow Step Bench**

The Clow Step Bench features a large. stable 600 x 600mm non-slip aluminium platform with strong, heavy duty hinges.

It's robust construction offers a strong and stable platform capable of safely supporting a Safe Working Load of up to 150kg. With it's folding legs and light weight, the Clow Step Bench is easy to transport and manouevre.