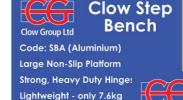

## **Clow Step Bench**

The Clow Step Bench features a large. stable 600 x 600mm non-slip aluminium platform with strong, heavy duty hinges.

It's robust construction offers a strong and stable platform capable of safely supporting a Safe Working Load of up to 150kg. With it's folding legs and light weight, the Clow Step Bench is easy to transport and manouevre.

The Clow Step Bench is available with either aluminium. (SBA), or insulated glassfibre legs, (SBGRP), ideal for use within the electrical trade.

Code: SBGRP (Glassfibre) Large Non-Slip Platform Strong, Heavy Duty Hinges Lightweight - only 7.6kg Maximum Safe Working Load 150kg