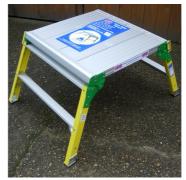

## **Clow Step Bench**

The Clow Step Bench features a large. stable 600 x 600mm non-slip aluminium platform with strong, heavy duty hinges.

It's robust construction offers a strong and stable platform capable of safely supporting a Safe Working Load of up to 150kg. With it's folding legs and light weight, the Clow Step Bench is easy to transport and manouevre.

The Clow Step Bench is available with either aluminium. (SBA), or insulated glassfibre legs, (SBGRP), ideal for use within the electrical trade.

Code: SBGRP (Glassfibre) Large Non-Slip Platform Strong, Heavy Duty Hinges Lightweight - only 7.6kg Maximum Safe Working Load 150kg

Clow Access Equipment

**Approximate Dimensions:** 

Platform Area: 600mm x 600mm

Platform Height: 470mm

Open Dimensions: 945mm x 690mm x 470mm Closed Dimension: 610mm x 690mm x 210mm Approximate Weights: SBA/SBGRP: 6.8kg/7.6kg