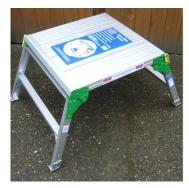

## **Clow Step Bench**

The Clow Step Bench features a large. stable 600 x 600mm non-slip aluminium platform with strong, heavy duty hinges.

It's robust construction offers a strong and stable platform capable of safely supporting a Safe Working Load of up to 150kg. With it's folding legs and light weight, the Clow Step Bench is easy to transport and manouevre.

Clow Access Equipment

**Approximate Dimensions:** 

Platform Area: 600mm x 600mm

Platform Height: 470mm

Open Dimensions: 945mm x 690mm x 470mm Closed Dimension: 610mm x 690mm x 210mm Approximate Weights: SBA/SBGRP: 6.8kg/7.6kg