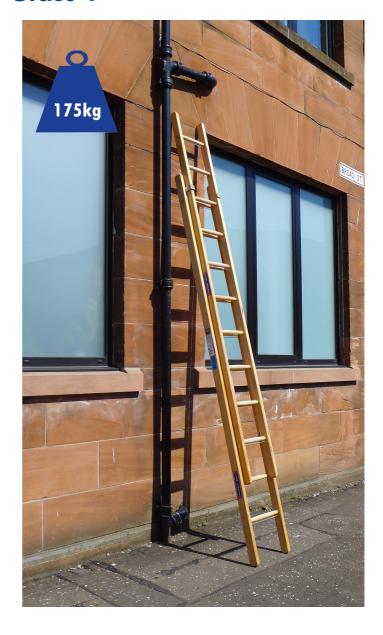

## Standard Timber Dual Section Extension Ladder to BS1129 Class 1

The Clow Standard Timber Extension Ladder is a dual section wooden extension ladder designed to meet all the basic requirements of BS 1129 Class 1 and offer a maximum load of 175kg.