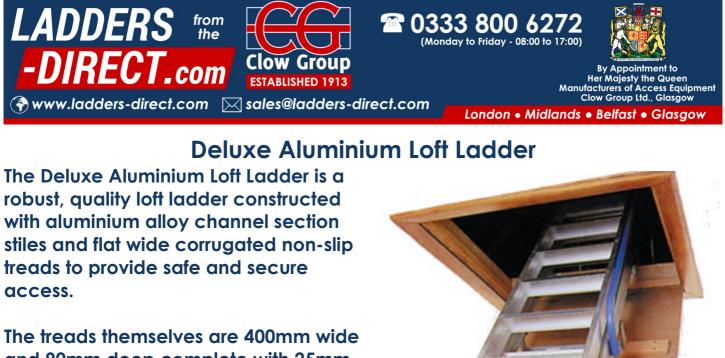

and 90mm deep complete with 25mm nosing. The treads are fitted at a standard 254mm rise. All treads are serrated to provide a safe non-slip surface. This ladder supports up to 130kg per tread.

The Deluxe Loft Ladder is supplied complete with all the necessary fittings needed to install this ladder correctly - please note that this does not include the trap door cover. The loft ladder hand rail and operating pole are also included as standard. Additional Loft Ladder Handrails can also be purchased for this product.