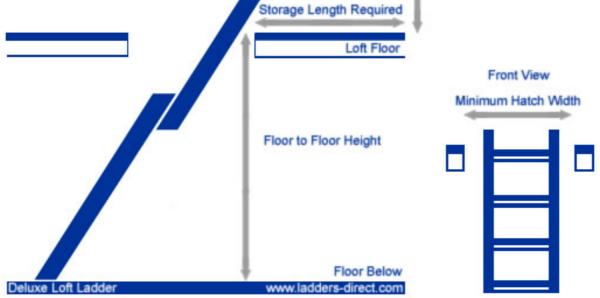

Please find information below providing guidance on the required sizes for the Deluxe Loft Ladder installation. Please see overleaf for further details.

| Product<br>Code | Floor to Floor Height         | Storage Length<br>Required | Height Required<br>Above Loft Floor | Minimum<br>Hatch Length | Minimum<br>Hatch Width |
|-----------------|-------------------------------|----------------------------|-------------------------------------|-------------------------|------------------------|
| AL1             | Up to 2.54m (8'4'')           | 1.37m (4'6")               | 0.737m (2'4½'')                     | 0.736m (2'5'')          | 0.558 (1'10")          |
| AL2             | 2.57m – 2.82m (8'5'' - 9'3'') | 1.37m (4'6")               | 0.762m (2'6'')                      | 0.736m (2'5'')          | 0.558 (1'10")          |
| AL3             | 2.84 – 3.10m (9'4" - 10'2")   | 1.63m (5'4'')              | 0.812m (2'8'')                      | 0.762m (2'6'')          | 0.558 (1'10")          |
| AL4             | 3.12m – 3.38m (10'3" - 11'1") | 1.63m (5'4'')              | 0.914m (3'0'')                      | 0.850 (2'9½'')          | 0.558 (1'10")          |
| AL5             | 3.40m – 3.66m (11'2" - 12'0") | 2.93m (6'8'')              | 1.245m (4'1'')                      | 0.850 (2'9½'')          | 0.558 (1'10")          |

Please contact us if you have any queries prior to order.

Tel: 0333 800 6272

Please note that these sizes are for guidance only. If you do have any doubts about the sizes of your loft area, please return a complete measurement diagram and we will confirm the exact sizes required. All of the measurements are from the floor of loft to the floor below (this is measurement 'Floor to Floor Height' on the diagram above).