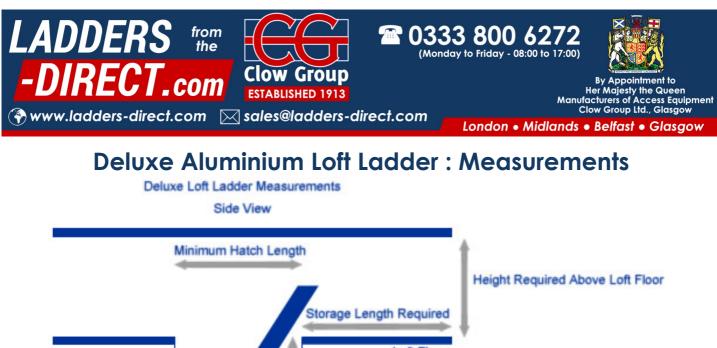

Please find information below providing guidance on the required sizes for the Deluxe Loft Ladder installation. Please see overleaf for further details.

| Product<br>Code | Floor to Floor Height         | Storage Length<br>Required | Height Required<br>Above Loft Floor | Minimum<br>Hatch Length | Minimum<br>Hatch Width |
|-----------------|-------------------------------|----------------------------|-------------------------------------|-------------------------|------------------------|
| AL1             | Up to 2.54m (8'4'')           | 1.37m (4'6")               | 0.737m (2'4½'')                     | 0.736m (2'5'')          | 0.558 (1'10")          |
| AL2             | 2.57m – 2.82m (8'5'' - 9'3'') | 1.37m (4'6")               | 0.762m (2'6'')                      | 0.736m (2'5'')          | 0.558 (1'10")          |
| AL3             | 2.84 – 3.10m (9'4" - 10'2")   | 1.63m (5'4'')              | 0.812m (2'8'')                      | 0.762m (2'6'')          | 0.558 (1'10")          |
| AL4             | 3.12m – 3.38m (10'3" - 11'1") | 1.63m (5'4'')              | 0.914m (3'0'')                      | 0.850 (2'9½'')          | 0.558 (1'10")          |
| AL5             | 3.40m – 3.66m (11'2" - 12'0") | 2.93m (6'8'')              | 1.245m (4'1'')                      | 0.850 (2'9½'')          | 0.558 (1'10")          |

Please contact us if you have any queries prior to order.

Tel: 0333 800 6272

Please note that these sizes are for guidance only. If you do have any doubts about the sizes of your loft area, please return a complete measurement diagram and we will confirm the exact sizes required. All of the measurements are from the floor of loft to the floor below (this is measurement 'Floor to Floor Height' on the diagram above).