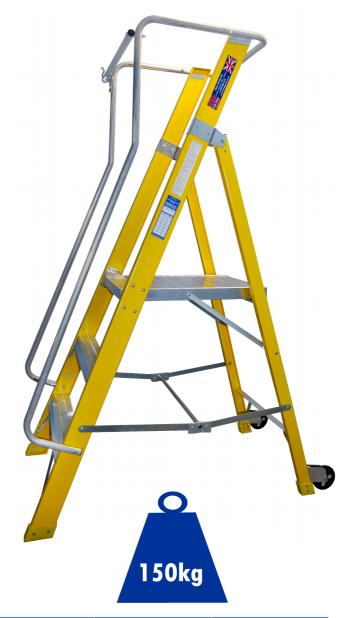

## **Clow Superglas® AR Platform Step**

The all new Clow Superglas® AR Step is a sturdy, durable "All Round" platform step offering safe 360° access from a strong supporting platform.

Wide integrated handrails, a wrap-around rear guardrail and gravity locking front guardrail means this step provide users with a safe and secure non-slip access platform ideal for wide range of tasks.

Insulated GRP stiles, rigid back bars, reinforced non-slip treads together with parallel steel locking stays and transport wheels make this step robust and manoeuvrable.

Available ex-stock in 3, 4, 5, 6, 7 and 8 tread sizes, these steps are supplied flat packed and complete with all required assembly tools.

Conforming with European Standard EN131 this step safely supports a maximum 150kg load.

| Code    | Treads  | Height to<br>Platform | Platform<br>Dimensions | Open Height   | Weight |
|---------|---------|-----------------------|------------------------|---------------|--------|
| AESAR03 | 3 Tread | 0.86m (2'10")         | 0.40m x 0.58m          | 1.79m (5'10   | 14.5kg |
| AESAR04 | 4 Tread | 1.13m (3'8")          | 0.40m x 0.58m          | 2.05m (6'9")  | 16.1kg |
| AESAR05 | 5 Tread | 1.41m (4'8")          | 0.40m x 0.58m          | 2.34m (7'8")  | 18.0kg |
| AESAR06 | 6 Tread | 1.68m (5'6")          | 0.40m x 0.58m          | 2.63m (8'8")  | 20.2kg |
| AESAR07 | 7 Tread | 1.97m (6'6")          | 0.40m x 0.58m          | 2.90m (9'6")  | 22.0kg |
| AESAR08 | 8 Tread | 2.24m (7'4")          | 0.40m x 0.58m          | 3.17m (10'5") | 24.0kg |